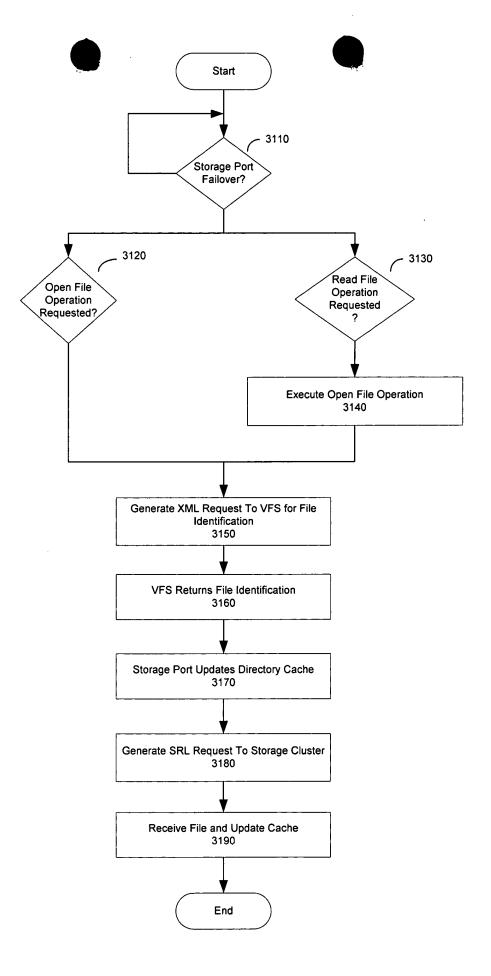

| 251       | 3           |
|      | [Reserved] | 251              | 166       | 3           |

## File Table

| Customer Id | File Handle | Folder Id | Folder Parent Id | Metadata   | 1220 |
|-------------|-------------|-----------|------------------|------------|------|
| 3           | 52.MD5      | 100       | 2                | [Reserved] | J    |
| 3           | 55.MD5      | 100       | 2                | [Reserved] | ]    |
| 3           | 99.MD5      | 166       | 251              | [Reserved] |      |
| 3           | 67.MD5      | 166       | 251              | [Reserved] |      |

Figure 12



Figure 13B

Ξ

ū ŢŲ.



Figure 15



Figure 16





Figure 18



Figure 19

.

Figure 20

End



Figure 21b

Figure 22

Figure 23





Figure 25





Figure 27



Figure 28



Figure 30



Figure 31